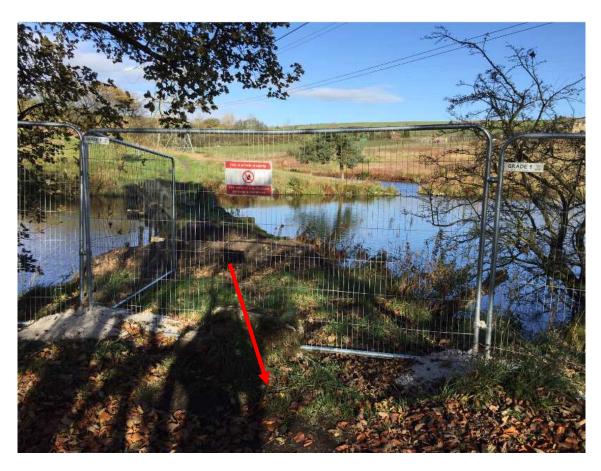

# Wildlife and Countryside Act 1981 Addition of a footpath from Footpath 657 Bacup to Office Road, Weir

Photographs taken October 2018 unless otherwise stated





#### Point **A1** (2008)







Looking back at the land crossed between point **A1** and **B** 



#### Point **A2** (2008)







#### Point A2



#### Between point A2 and B





#### Between point A2 and B





## Between point **C** and point **D**





### Between point **C** and point **D**





#### Point **D**





### Between point **D** and point **E**





### Between point **D** and point **E**





## Between point **D** and point **E**





## Approaching point **E**





## Approaching point **E**





#### Point **E**