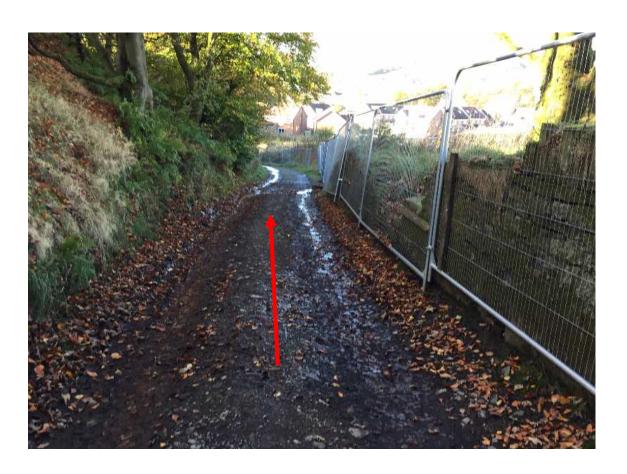

# Wildlife and Countryside Act 1981 Addition of a footpath from Footpath 657 Bacup to Office Road, Weir

Photographs taken October 2018 unless otherwise stated





#### Point **A1** (2008)







Looking back at the land crossed between point **A1** and **B** 



#### Point **A2** (2008)







#### Point A2



#### Between point A2 and B





#### Between point A2 and B





## Between point **C** and point **D**





### Between point **C** and point **D**





#### Point **D**





### Between point **D** and point **E**





### Between point **D** and point **E**





## Between point **D** and point **E**





## Approaching point **E**





## Approaching point **E**





#### Point **E**