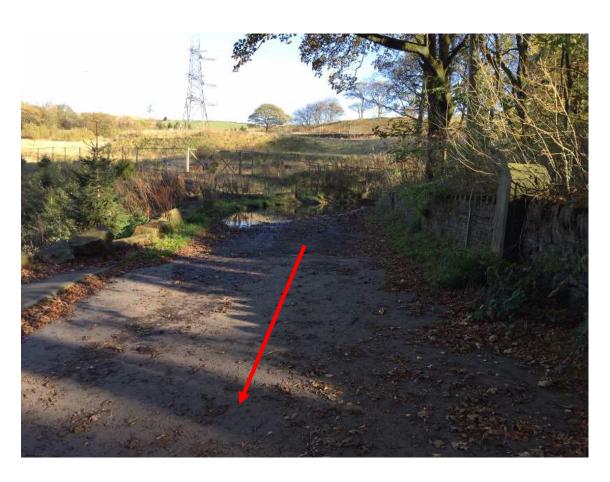

# Wildlife and Countryside Act 1981 Addition of a footpath from Footpath 657 Bacup to Office Road, Weir

Photographs taken October 2018 unless otherwise stated





#### Point **A1** (2008)







Looking back at the land crossed between point **A1** and **B** 



#### Point **A2** (2008)







#### Point A2



#### Between point A2 and B





#### Between point A2 and B





## Between point **C** and point **D**





### Between point **C** and point **D**





#### Point **D**





### Between point **D** and point **E**





### Between point **D** and point **E**





## Between point **D** and point **E**





## Approaching point **E**





## Approaching point **E**





#### Point **E**