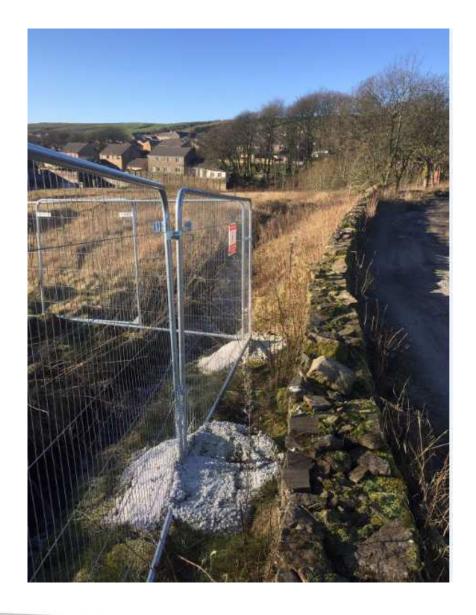

# Wildlife and Countryside Act 1981 Addition of a footpath from Footpath 657 Bacup to Office Road, Weir

Photographs taken October 2018 unless otherwise stated





#### Point **A1** (2008)







Looking back at the land crossed between point **A1** and **B** 



#### Point **A2** (2008)







#### Point A2



#### Between point A2 and B





#### Between point A2 and B





## Between point **C** and point **D**





### Between point **C** and point **D**





#### Point **D**





### Between point **D** and point **E**





### Between point **D** and point **E**





## Between point **D** and point **E**





## Approaching point **E**





## Approaching point **E**





#### Point **E**