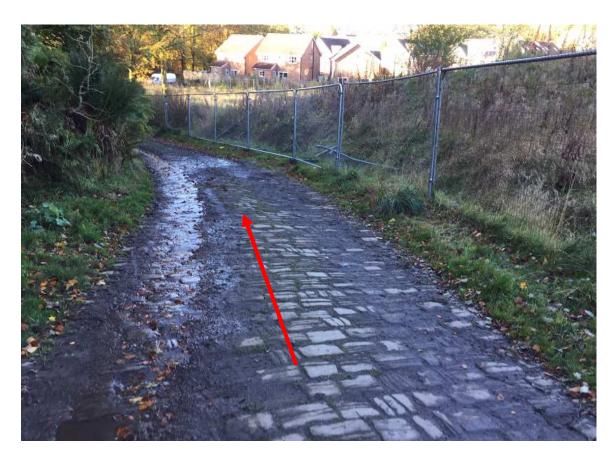

# Wildlife and Countryside Act 1981 Addition of a footpath from Footpath 657 Bacup to Office Road, Weir

Photographs taken October 2018 unless otherwise stated





#### Point **A1** (2008)







Looking back at the land crossed between point **A1** and **B** 



#### Point **A2** (2008)







#### Point A2



#### Between point A2 and B





#### Between point A2 and B





## Between point **C** and point **D**





### Between point **C** and point **D**





#### Point **D**





### Between point **D** and point **E**





### Between point **D** and point **E**





## Between point **D** and point **E**





## Approaching point **E**





## Approaching point **E**





#### Point **E**