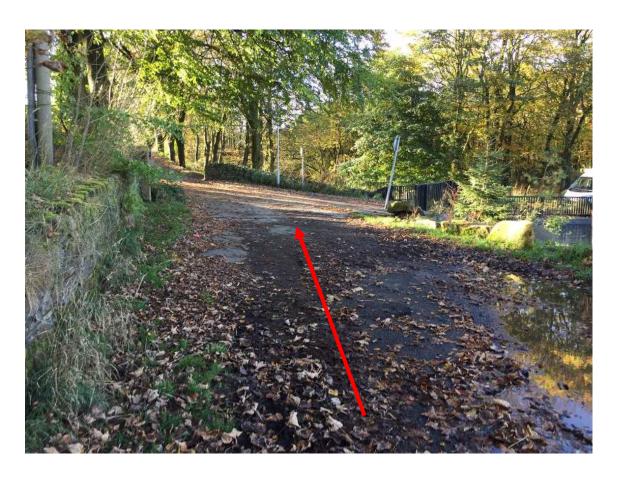

# Wildlife and Countryside Act 1981 Addition of a footpath from Footpath 657 Bacup to Office Road, Weir

Photographs taken October 2018 unless otherwise stated





#### Point **A1** (2008)







Looking back at the land crossed between point **A1** and **B** 



#### Point **A2** (2008)







#### Point A2



#### Between point A2 and B





#### Between point A2 and B





## Between point **C** and point **D**





### Between point **C** and point **D**





#### Point **D**





### Between point **D** and point **E**





### Between point **D** and point **E**





## Between point **D** and point **E**





## Approaching point **E**





## Approaching point **E**





#### Point **E**