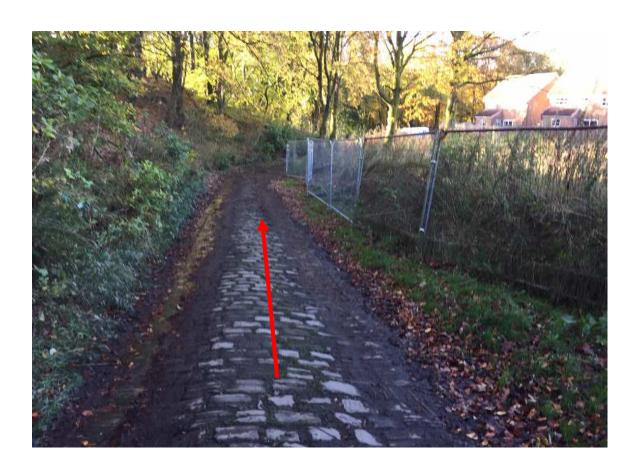

# Wildlife and Countryside Act 1981 Addition of a footpath from Footpath 657 Bacup to Office Road, Weir

Photographs taken October 2018 unless otherwise stated





#### Point **A1** (2008)







Looking back at the land crossed between point **A1** and **B** 



#### Point **A2** (2008)







#### Point A2



#### Between point A2 and B





#### Between point A2 and B





## Between point **C** and point **D**





### Between point **C** and point **D**





#### Point **D**





### Between point **D** and point **E**





### Between point **D** and point **E**





## Between point **D** and point **E**





## Approaching point **E**





## Approaching point **E**





#### Point **E**