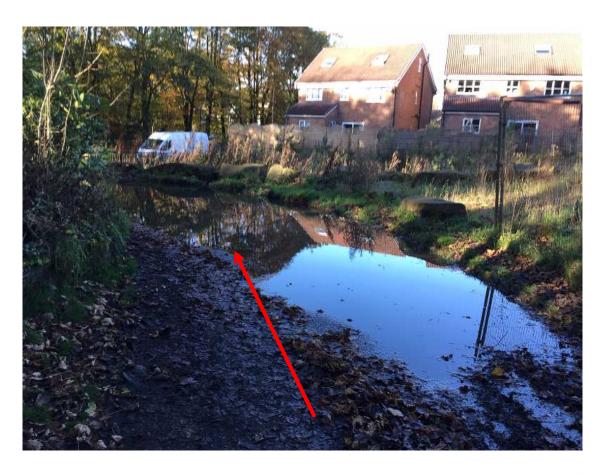

# Wildlife and Countryside Act 1981 Addition of a footpath from Footpath 657 Bacup to Office Road, Weir

Photographs taken October 2018 unless otherwise stated





#### Point **A1** (2008)







Looking back at the land crossed between point **A1** and **B** 



#### Point **A2** (2008)







#### Point A2



#### Between point A2 and B





#### Between point A2 and B





## Between point **C** and point **D**





### Between point **C** and point **D**





#### Point **D**





### Between point **D** and point **E**





### Between point **D** and point **E**





## Between point **D** and point **E**





## Approaching point **E**





## Approaching point **E**





#### Point **E**